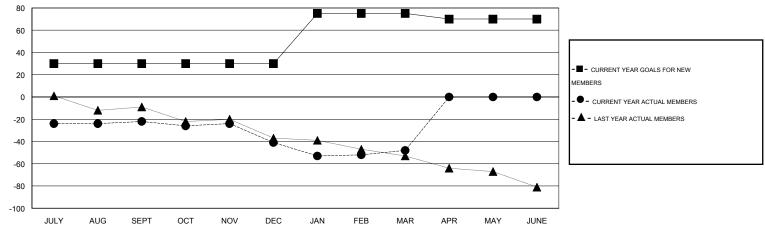

## GOALS AND ACTUAL MEMBERS CUMULATIVE

| DROPPED CLUBS: 1  DROPPED MEMBERS |               | 26 CLUBS OF 51 ADDED 1 OR MORE<br>NEW MEMBERS | GENDER DISTRIBUTION           MALE         1,134 (77.99%)           FEMALE         320 (22.01%) |            |
|-----------------------------------|---------------|-----------------------------------------------|-------------------------------------------------------------------------------------------------|------------|
| DECEASED CLUB CANCELLED OTHER     | 20<br>9<br>89 | CLICK HERE FOR HEALTH ASSESSMENT DATA         | FAMILY UNIT MEMBERS HEAD OF HOUSEHOLD                                                           | 268<br>133 |
| TOTAL                             | 118           |                                               | NON-HEAD OF HOUSEHOLD                                                                           | 135        |